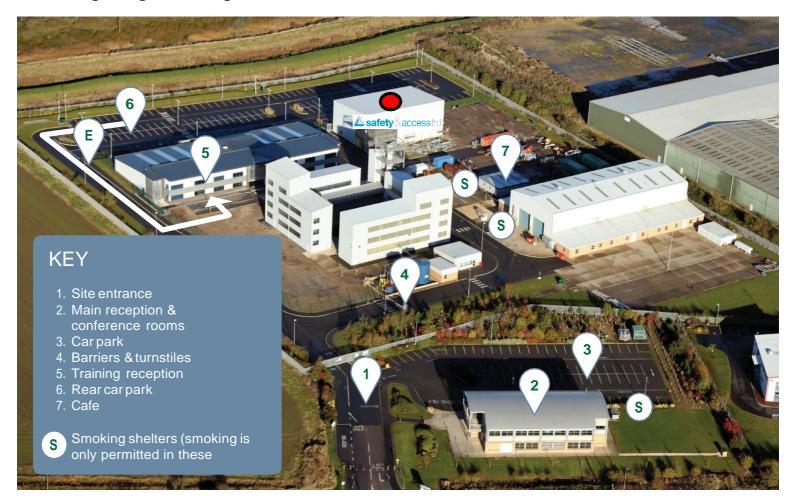

## SITE MAP

Safety & Access Ltd Redwood ParkEstate Stallingborough North East Lincolnshire **DN41 8TH** 

## **DIRECTIONS**

- 1. Exit the A180 at the Stallingborough Interchange
- 2. At the end of the slip road you will come to a roundabout, take the first exit (onto the A1173)
- 3. At the next roundabout, take the 2nd exit (continuing north on the A1173)
- 4. Take the first left, onto the CATCH facility (if you pass the Fire Station on your left hand side, or pass another roundabout, you have gone too far)
- 5. Turn right to the main reception

When leaving CATCH there is **no right turn.** Please turn left and use the roundabout.

Tel: 0115 979 4523 CATCH Email:safe@safetyaccess.co.uk Sat Nav Postcode: A1173 **DN41 8TH** Stallingborough Interchange

On site cafe – open approximately 10am to 2pm daily

The CATCH facility is located half a mile north of the Stallingborough Interchange off the A180 in North East Lincolnshire.